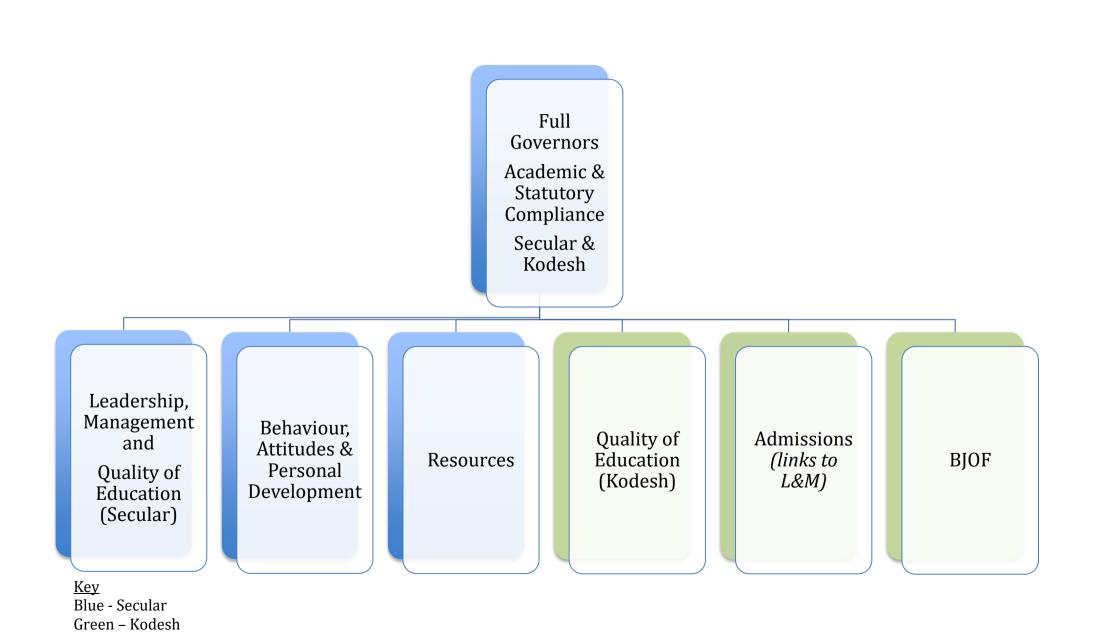

#### Broughton Jewish Cassel Fox Primary School – Governance Structure 2019 Accountability and reporting structure.

# Broughton Jewish Cassel Fox Primary School – Governance Structure 2019 Accountability and reporting structure.

**Committee Membership** 

| Governor Responsibilities |            |                                                          |  |  |
|---------------------------|------------|----------------------------------------------------------|--|--|
| Foundation Governors x 9  |            |                                                          |  |  |
| Dov Black                 | Foundation | Chair of Governors                                       |  |  |
|                           |            | Chair of Leadership, Management and Quality of Education |  |  |
|                           |            | Resources                                                |  |  |
| David Bondt               | Foundation | Vice Chair of Governors                                  |  |  |
|                           |            | Chair of Admissions                                      |  |  |
|                           |            | Leadership, Management and Quality of Education          |  |  |
|                           |            | Resources                                                |  |  |
| Rabbi Ellituv             | Foundation | Behaviour, Attitudes and Personal Development            |  |  |
|                           |            | Quality of Education (Kodesh)                            |  |  |
|                           |            | Admissions                                               |  |  |
| Yehuda Fagleman           | Foundation | Leadership, Management and Quality of Education          |  |  |
|                           |            | Resources                                                |  |  |
| Simcha Fulda              | Foundation | Behaviour, Attitudes and Personal Development            |  |  |
|                           |            | Admissions                                               |  |  |
| Jonny Goldblatt           | Foundation | Chair of Resources                                       |  |  |
|                           |            | Leadership, Management and Quality of Education          |  |  |
| Eli Pine                  | Foundation | Quality of Education (Kodesh) - Chair                    |  |  |
|                           |            | Leadership, Management and Quality of Education          |  |  |
|                           |            | Resources                                                |  |  |
| Josh Rose                 | Foundation | Resources                                                |  |  |
|                           |            | Admissions                                               |  |  |
| Leonard Seitler           | Foundation | Behaviour, Attitudes and Personal Development            |  |  |
|                           |            | Resources                                                |  |  |

### **Broughton Jewish Cassel Fox Primary School – Governance Structure 2019 Accountability and reporting structure.**

| Principal x 1           |           |                                                                                                                                                  |
|-------------------------|-----------|--------------------------------------------------------------------------------------------------------------------------------------------------|
| Yehuda Pearlman         | Principal | Leadership, Management and Quality of Education Behaviour, Attitudes and Personal Development Resources Quality of Education (Kodesh) Admissions |
| Community Governors x 1 |           |                                                                                                                                                  |
| Janine Kasmir           | Community | Behaviour, Attitudes and Personal Development – Chair Leadership, Management and Quality of Education                                            |
| Staff Governors x 3     |           |                                                                                                                                                  |
| Jonathon Simons         | Staff     | Quality of Education (Kodesh) Behaviour, Attitudes and Personal Development                                                                      |
| Nicola Taylor           | Staff     | Leadership, Management and Quality of Education Behaviour, Attitudes and Personal Development Admissions                                         |
| VACANCY                 | Staff     |                                                                                                                                                  |
| Parent Governors x 2    |           |                                                                                                                                                  |
| Chana Brown             | Parent    | Behaviour, Attitudes and Personal Development                                                                                                    |
| Hannah Nusbaum          | Parent    | Behaviour, Attitudes and Personal Development                                                                                                    |

## **Broughton Jewish Cassel Fox Primary School – Governance Structure 2019 Accountability and reporting structure.**

| Academy Committees                          |                                                                 |  |  |
|---------------------------------------------|-----------------------------------------------------------------|--|--|
| Leadership and Management Committee         | Resources                                                       |  |  |
| Dov Black – Chair                           | Jonny Goldblatt – Chair                                         |  |  |
| Yehuda Pearlman – Academy Principal         | Yehuda Pearlman – Academy Principal                             |  |  |
| David Bondt                                 | Dov Black                                                       |  |  |
| Yehuda Fagleman                             | David Bondt                                                     |  |  |
| Jonny Goldblatt                             | Yehuda Fagleman                                                 |  |  |
| Janine Kasmir                               | Eli Pine                                                        |  |  |
| Eli Pine                                    | Josh Rose                                                       |  |  |
| Nicola Taylor                               | Leonard Seitler                                                 |  |  |
|                                             |                                                                 |  |  |
| Behaviour, Attitudes & Personal Development | Pay Appeals                                                     |  |  |
| Janine Kasmir - Chair                       | Any 3 governors from the Leadership, Management and Quality     |  |  |
| Yehuda Pearlman – Academy Principal         | of Education Committee (not sitting on pay decisions as part of |  |  |
| Chana Brown                                 | Resources)                                                      |  |  |
| Rabbi Ellituv                               |                                                                 |  |  |
| Simcha Fulda                                | Complaints                                                      |  |  |
| Hannah Nussbaum                             | Any 3 governors from the Leadership, Management and Quality     |  |  |
| Leonard Seitler                             | of Education Committee (not sitting on pay decisions)           |  |  |
| Jonathon Simons                             | (gp.,                                                           |  |  |
| Nicola Taylor                               |                                                                 |  |  |

## **Broughton Jewish Cassel Fox Primary School – Governance Structure 2019 Accountability and reporting structure.**

| Kodesh Committees                   |                                     |  |  |
|-------------------------------------|-------------------------------------|--|--|
| Quality of Education (Kodesh)       | Admissions                          |  |  |
| Eli Pine – Chair                    | David Bondt – Chair                 |  |  |
| Yehuda Pearlman – Academy Principal | Yehuda Pearlman – Academy Principal |  |  |
| Rabbi Ellituv                       | Simcha Fulda                        |  |  |
| Jonathon Simons                     | Nicola Taylor                       |  |  |
|                                     | Rabbi Ellituv                       |  |  |
|                                     | Josh Rose                           |  |  |
| BJOF                                |                                     |  |  |
| Simon Kaye – Chair                  |                                     |  |  |
| Avromi Halpern                      |                                     |  |  |
| Daniel Harris                       |                                     |  |  |
|                                     |                                     |  |  |