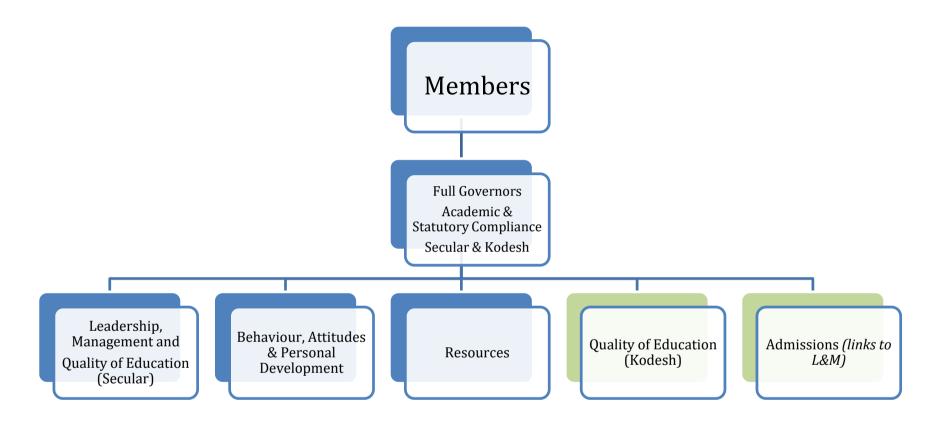

Broughton Jewish Cassel Fox Primary School – Governance Structure November 2020 Accountability and reporting structure.

KEY : Blue - Secular Green - Kodesh Broughton Jewish Cassel Fox Primary School – Governance Structure November 2020 Accountability and reporting structure.

## Broughton Jewish Cassel Fox Primary School – Governance Structure November 2020 Accountability and reporting structure.

| Principal x 1   |           |                                                                                                                                                |
|-----------------|-----------|------------------------------------------------------------------------------------------------------------------------------------------------|
| Yehuda Pearlman | Principal | Leadership, Management and Quality of Education<br>Behaviour, Attitudes and Personal Development<br>Resources<br>Quality of Education (Kodesh) |
|                 |           | Admissions                                                                                                                                     |

## Broughton Jewish Cassel Fox Primary School – Governance Structure November 2020 Accountability and reporting structure.

| Academy Committees                                      |                                                                 |  |  |
|---------------------------------------------------------|-----------------------------------------------------------------|--|--|
| Leadership, Management & Quality of Education Committee | Resources                                                       |  |  |
| Dov Black – Chair                                       | Jonny Goldblatt – Chair                                         |  |  |
| Yehuda Pearlman – Academy Principal                     | Yehuda Pearlman – Academy Principal                             |  |  |
| David Bondt                                             | Dov Black                                                       |  |  |
| Yehuda Fagleman                                         | David Bondt                                                     |  |  |
| Jonny Goldblatt                                         | Yehuda Fagleman                                                 |  |  |
| Janine Kasmir                                           | Shloime Graff                                                   |  |  |
| Eli Pine                                                | Eli Pine                                                        |  |  |
| Tamar Tabor                                             |                                                                 |  |  |
| Nicola Taylor                                           |                                                                 |  |  |
|                                                         |                                                                 |  |  |
| Behaviour, Attitudes & Personal Development             | Pay Appeals                                                     |  |  |
| Janine Kasmir - Chair                                   | Any 3 governors from the Leadership, Management and Quality     |  |  |
| Yehuda Pearlman – Academy Principal                     | of Education Committee (not sitting on pay decisions as part of |  |  |
| Cath Davies                                             | Resources)                                                      |  |  |
| Rabbi Ellituv                                           |                                                                 |  |  |
| Simcha Fulda                                            | Complaints                                                      |  |  |
| Shloime Graff                                           | Any 3 governors from the Leadership, Management and Quality     |  |  |
| Hannah Nussbaum                                         | of Education Committee (not sitting on pay decisions)           |  |  |
| Bashy Rice                                              | or Education Committee (not stang on pay decisions)             |  |  |
| Tamar Tabor                                             |                                                                 |  |  |
| Nicola Taylor                                           |                                                                 |  |  |