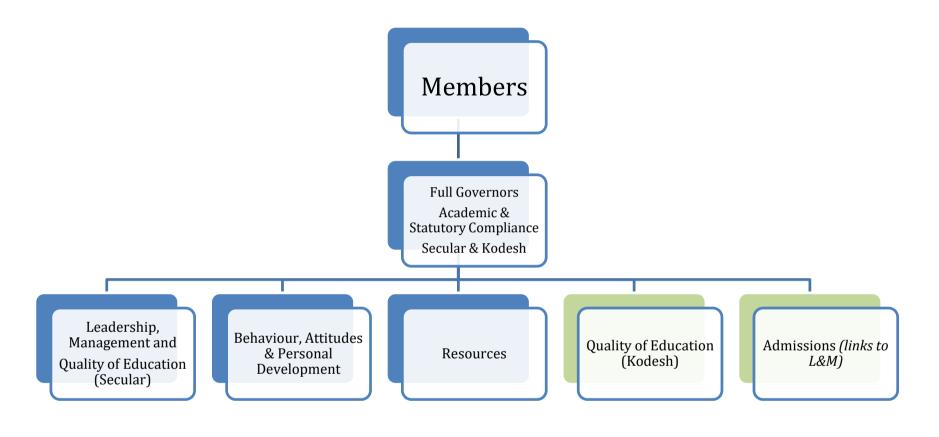

KEY : Blue - Secular Green - Kodesh

| Committee                                    | Name of chair    | Link Roles           | Name                           | Committee member                              |
|----------------------------------------------|------------------|----------------------|--------------------------------|-----------------------------------------------|
|                                              |                  |                      |                                | Dani Mechlowitz                               |
| Jewish Studies                               | Dest Marille 16  |                      |                                | Rabbi Pearlman – Academy Principal            |
|                                              | Dani Mechlowitz  |