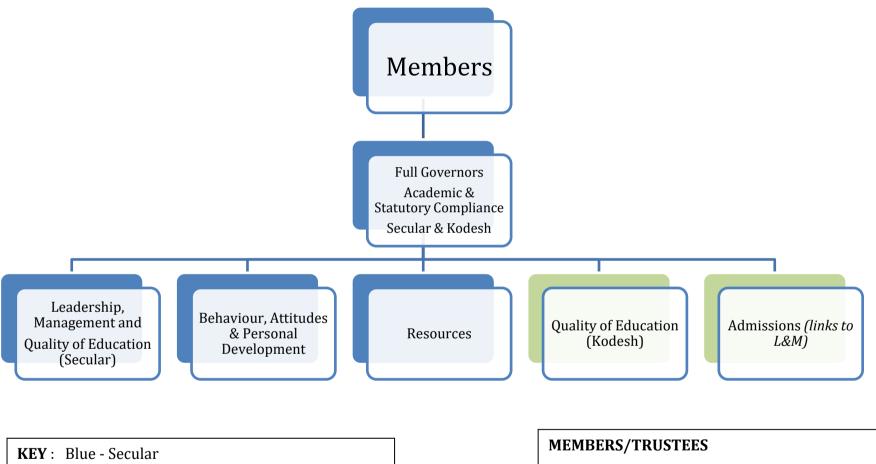

| Academy Committees                                         |                                                                                                                                        |  |  |  |
|------------------------------------------------------------|----------------------------------------------------------------------------------------------------------------------------------------|--|--|--|
| Leadership, Management & Quality of Education<br>Committee | Resources                                                                                                                              |  |  |  |
| Ali Kaye – CHAIR                                           | Izzi Rosenberg - CHAIR                                                                                                                 |  |  |  |
| Sydney Fulda                                               | Shlomie Graff                                                                                                                          |  |  |  |
| Dani Mechlowitz                                            | Rabbi Pearlman – Academy Principal                                                                                                     |  |  |  |
| Nicola Jaysan                                              | Dani Mechlowitz                                                                                                                        |  |  |  |
| Bashy Rice                                                 | Yehuda Fagleman                                                                                                                        |  |  |  |
| Catherine Davies                                           | David Mechlowitz                                                                                                                       |  |  |  |
| David Bondt                                                | David Bondt                                                                                                                            |  |  |  |
| David Mechlowitz                                           | Hannah Nussbaum                                                                                                                        |  |  |  |
| Rabbi Pearlman - Academy Principal                         |                                                                                                                                        |  |  |  |
| Nicola Taylor                                              |                                                                                                                                        |  |  |  |
| Behaviour, Attitudes & Personal Development                | Pay Appeals                                                                                                                            |  |  |  |
| Tamar Tabor – CHAIR                                        | Any 3 governors from the Leadership, Management and Quality of Education Committee (not sitting on pay decisions as part of Resources) |  |  |  |
| Rabbi Pearlman - Academy Principal                         |                                                                                                                                        |  |  |  |
| Rabbi Ellituv                                              | Compleinte                                                                                                                             |  |  |  |
| Tamar Tabor                                                | Complaints<br>Any 3 governors from the Leadership, Management and Quality of<br>Education Committee (not sitting on pay decisions)     |  |  |  |
| David Mechlowitz                                           |                                                                                                                                        |  |  |  |
| David Bondt                                                |                                                                                                                                        |  |  |  |
| Bashy Rice                                                 |                                                                                                                                        |  |  |  |
| Nicola Taylor                                              |                                                                                                                                        |  |  |  |

| Kodesh Committees                  |                         |  |  |  |
|------------------------------------|-------------------------|--|--|--|
| Quality of Education (Kodesh)      | Admissions              |  |  |  |
| Dani Mechlowitz – CHAIR            | Yehuda Fagleman - CHAIR |  |  |  |
| Rabbi Pearlman – Academy Principal | Rabbi Ellituv           |  |  |  |
| Rabbi Ellituv                      | David Bondt             |  |  |  |
| David Mechlowitz                   |                         |  |  |  |
|                                    |                         |  |  |  |